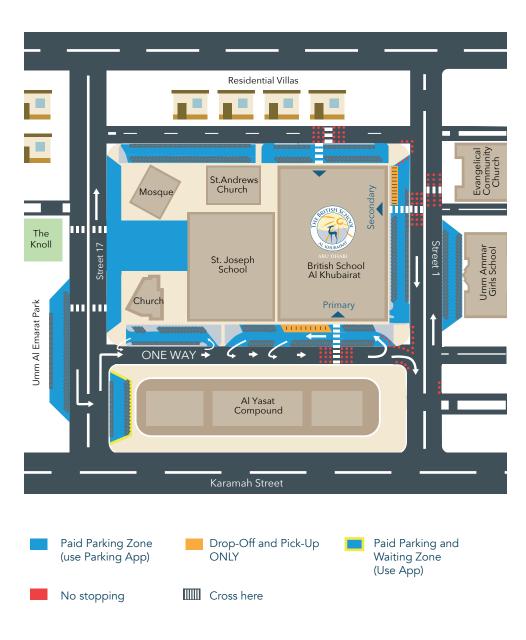

## PARKING AT BSAK

There are plenty of paid parking spaces around BSAK and these are indicated in **blue** on the map. Standard authorised parking around the School is marked with black and blue lines. If you park anywhere else, you run the risk of being fined.

Please note that BSAK does not have juristiction over any parking places around the School. If you are using a pre-paid phone card - don't forget to make sure it has sufficient balance.