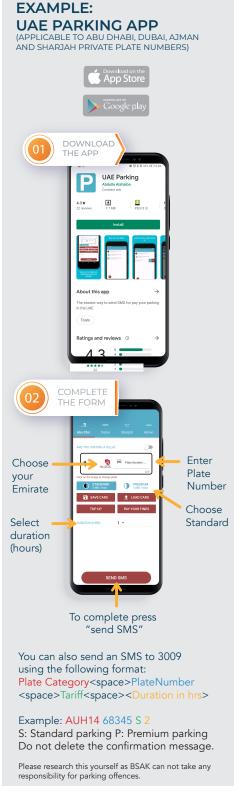

There are **no ticket machines** around BSAK and therefore many parents and staff use a Parking App. Examples of these are UAE Parking or Mawqifi, which enable payment via credit card or your Etisalat / Du mobile number.